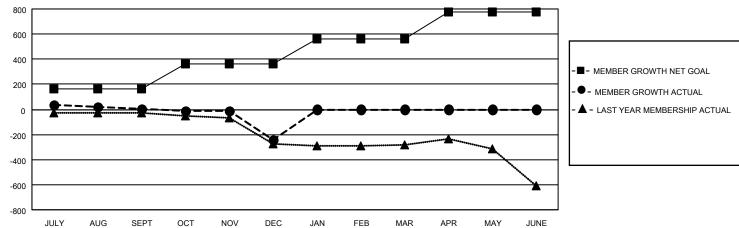

## GOALS AND ACTUAL MEMBERS CUMULATIVE

| DROPPED CLUBS: 7  |     | 184 CLUBS OF 680 ADDED 1 OR MORE<br>NEW MEMBERS | GENDER DISTRIBUTION  MALE 12,413 (71.27%) |                |       |
|-------------------|-----|-------------------------------------------------|-------------------------------------------|----------------|-------|
| DROPPED MEMBERS   |     |                                                 | FEMALE                                    | 5,003 (28.73%) |       |
| DECEASED          | 161 | CLICK HERE FOR CUMULATIVE                       | TOTAL FAMILY UNIT MEMBERS                 |                | 3,300 |
| CLUB CANCELLED 63 |     | MEMBERSHIP DATA                                 |                                           |                | 4 707 |
| OTHER             | 685 |                                                 | FAMILY MEMBERS PAYING HALF DUES           |                | 1,707 |
| TOTAL             | 909 |                                                 | 5020                                      |                |       |