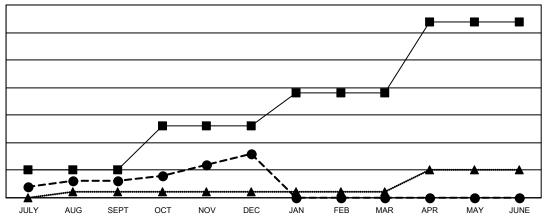

## GOALS AND ACTUAL NEW CLUBS CUMULATIVE

- CURRENT YEAR GOALS FOR NEW CLUBS

- CURRENT YEAR ACTUAL NEW CLUBS

- ▲ - LAST YEAR ACTUAL NEW CLUBS